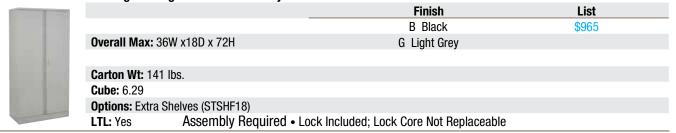

#### Lateral Files 36" & 42" Wide

- 2, 3, 4 & 5-drawer all-metal files
- 6 color options
- · Side-to-side Letter, Legal & A4 filing
- Full-extension, steel ball-bearing drawer slides
- Safety interlock allows only one drawer to open at a time
- Integrated full-width pull design for easy opening of drawers
- Random-keyed, core-removable locks with replacement cores in multiple numbers available for customized security
- · Adjustable leg levelers
- Complies with ANSI/BIFMA standards covering 21 different testing sections
- Optional front-to-back filing rails (LF100)