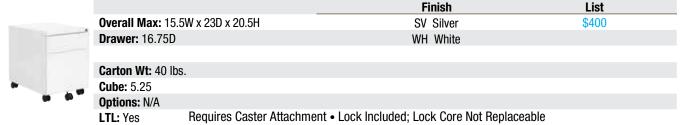

#### Pedestals 22" D

- Closed Top pedestals (PTC) include counterweight and casters, two are locking
- Open Top pedestals include 1"-adjustable glides
- Front-to-back Letter & side-to-side Legal filing with full extension drawers
- Black metal drawers with high sides and ball-bearing suspensions
- Optional casters (PCASTER) and adjustable glides (PGLIDE)
- Complies with ANSI/BIFMA standards