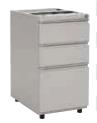

#### Pedestals 22" D

- Closed Top pedestals (PTC) include counterweight and casters, two are locking
- Open Top pedestals include 1"-adjustable glides
- Front-to-back Letter & side-to-side Legal filing with full extension drawers
- Black metal drawers with high sides and ball-bearing suspensions
- Optional casters (PCASTER) and adjustable glides (PGLIDE)
- Complies with ANSI/BIFMA standards