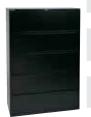

#### Lateral Files 36" & 42" Wide

- 2, 3, 4 & 5-drawer all-metal files
- 6 color options
- · Side-to-side Letter, Legal & A4 filing
- Full-extension, steel ball-bearing drawer slides
- Safety interlock allows only one drawer to open at a time
- Integrated full-width pull design for easy opening of drawers
- Random-keyed, core-removable locks with replacement cores in multiple numbers available for customized security
- · Adjustable leg levelers
- Complies with ANSI/BIFMA standards covering 21 different testing sections
- Optional front-to-back filing rails (LF100)