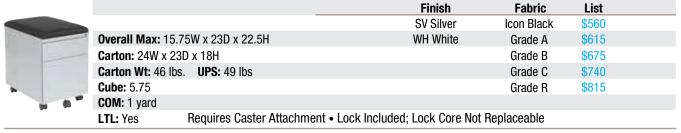

#### Pedestals 22" D

- Closed Top pedestals (PTC) include counterweight and casters, two are locking
- Open Top pedestals include 1"-adjustable glides
- Front-to-back Letter & side-to-side Legal filing with full extension drawers
- Black metal drawers with high sides and ball-bearing suspensions
- Optional casters (PCASTER) and adjustable glides (PGLIDE)
- Complies with ANSI/BIFMA standards