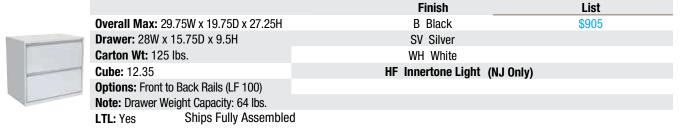

#### LF230-x 30" Wide 2-Drawer Lateral File with Core-Removeable Lock & Adjustable Glides