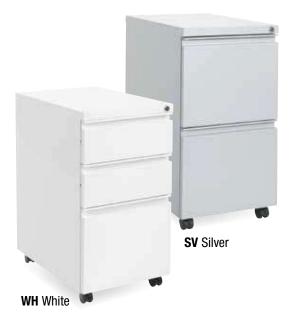

#### Pedestals 22" D

- Closed Top pedestals (PTC) include counterweight and casters, two are locking
- Open Top pedestals include 1"-adjustable glides
- Front-to-back Letter & side-to-side Legal filing with full extension drawers
- Black metal drawers with high sides and ball-bearing suspensions
- Optional casters (PCASTER) and adjustable glides (PGLIDE)
- Complies with ANSI/BIFMA standards