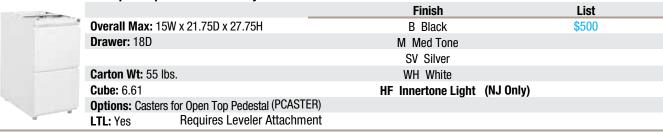

#### Pedestals 22" D

- Closed Top pedestals (PTC) include counterweight and casters, two are locking
- Open Top pedestals include 1"-adjustable glides
- Front-to-back Letter & side-to-side Legal filing with full extension drawers
- Black metal drawers with high sides and ball-bearing suspensions
- Optional casters (PCASTER) and adjustable glides (PGLIDE)
- Complies with ANSI/BIFMA standards