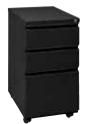

#### Pedestals 22" D

- Closed Top pedestals (PTC) include counterweight and casters, two are locking
- Open Top pedestals include 1"-adjustable glides
- Front-to-back Letter & side-to-side Legal filing with full extension drawers
- Black metal drawers with high sides and ball-bearing suspensions
- Optional casters (PCASTER) and adjustable glides (PGLIDE)
- Complies with ANSI/BIFMA standards