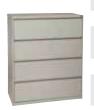

#### Lateral Files 36" & 42" Wide

- 2, 3, 4 & 5-drawer all-metal files
- 6 color options
- · Side-to-side Letter, Legal & A4 filing
- Full-extension, steel ball-bearing drawer slides
- Safety interlock allows only one drawer to open at a time
- Integrated full-width pull design for easy opening of drawers
- Random-keyed, core-removable locks with replacement cores in multiple numbers available for customized security
- · Adjustable leg levelers
- Complies with ANSI/BIFMA standards covering 21 different testing sections
- Optional front-to-back filing rails (LF100)