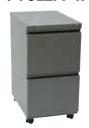

#### Pedestals 22" D

- Closed Top pedestals (PTC) include counterweight and casters, two are locking
- Open Top pedestals include 1"-adjustable glides
- Front-to-back Letter & side-to-side Legal filing with full extension drawers
- Black metal drawers with high sides and ball-bearing suspensions
- Optional casters (PCASTER) and adjustable glides (PGLIDE)
- Complies with ANSI/BIFMA standards