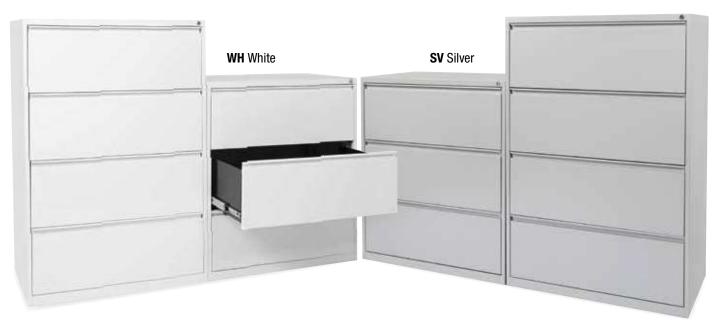

#### Lateral Files 36" & 42" Wide

- 2, 3, 4 & 5-drawer all-metal files
- 6 color options
- · Side-to-side Letter, Legal & A4 filing
- Full-extension, steel ball-bearing drawer slides
- Safety interlock allows only one drawer to open at a time
- Integrated full-width pull design for easy opening of drawers
- Random-keyed, core-removable locks with replacement cores in multiple numbers available for customized security
- · Adjustable leg levelers
- Complies with ANSI/BIFMA standards covering 21 different testing sections
- Optional front-to-back filing rails (LF100)